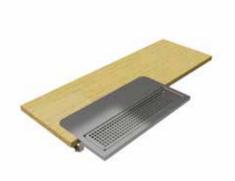

## **SOBRE BARRA**

#### **FINISHES**

Bright polished steel | Vibrated steel

## **PLACEMENT IN BAR**

Above the bar (implies drill the bar to fix the column) | Support fixation