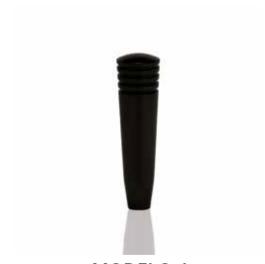

## **TAPS**

## **ALPHA II**

## FINISHES AND OPTIONS

Bright chrome | Gold

**1**/2" 5/8"