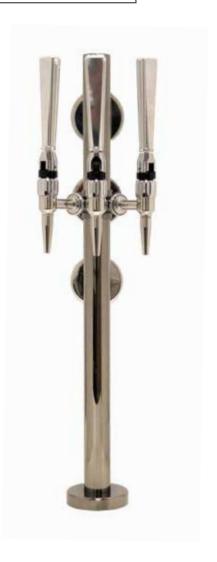

## ZARAGOZA FLEXIBLE

Here is another version of the Zaragoza model, but this time with even more options. On the same tower, you can have 1, 2 or even 3 taps plus 1, 2 or 3 corporate logos. It also offers the possibility to put various types of logo holders (with or without light, different diameters and geometry, etc) adaptable to almost whatever brand format.