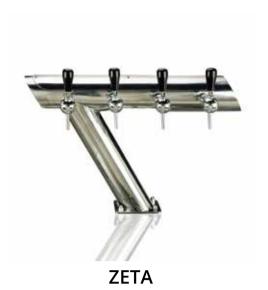

# **CALIFORNIA**

It is another of our successful multiproduct tower.

Made of a stainless steel round pipe, this large dispenser is highly stiff and robust. As for the San Francisco´s tower, its great adaptability makes it very famous in national pubs and locals specialized in artisanal beers.