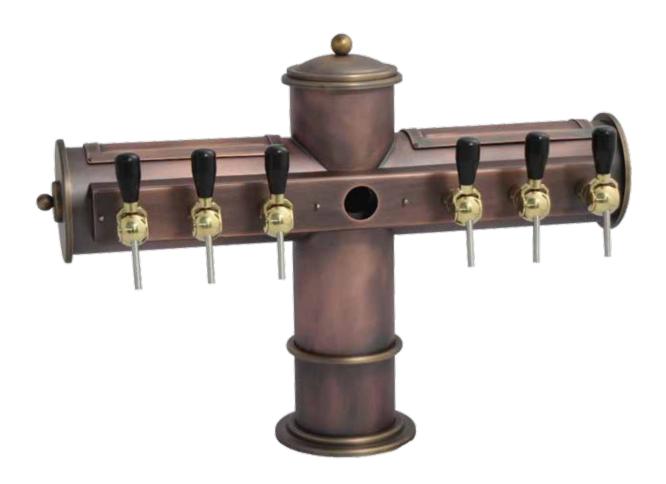

# **BRIDA**

This tower is made of copper and brass. Its marine and brass flanges with nuts give it a warm and brewing aspect. It permits to pour a great variety of beers in whatever multi-brand premises.