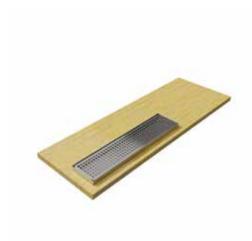

## **TODO REJILLA BALAUSTRE**

#### **FINISHES**

Bright polished steel | Vibrated steel

## PLACEMENT IN BAR

Above the bar (implies drill the bar to fix the column) | Support fixation