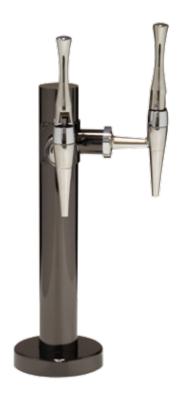

# **ZARAGOZA MINI**

It can be considered as the "little sister" of the Zaragoza tower. This version counts with a bigger base, allowing wider possibilities of automation to satisfy the needs of each client. Thanks to its small format, it is also common to use it to pour water, cider or wine.