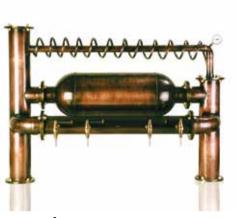

## **ALEMBICS**

## DEPÓSITO HORIZONTAL CON PUENTE

## **FINISHES AND OPTIONS**

Old copper matt, old brass matt