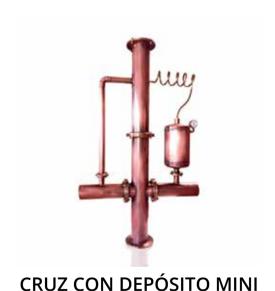

## DEPÓSITO HORIZONTAL CON PUENTE

## **FINISHES AND OPTIONS**

Old copper matt, old brass matt