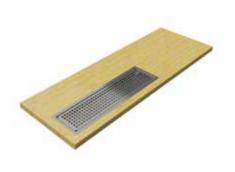

## **CANTO BARRA**

#### FINISHES

Bright polished steel | Vibrated steel

## **PLACEMENT IN BAR**

Support fixation (implies drill the bar to fix the column)