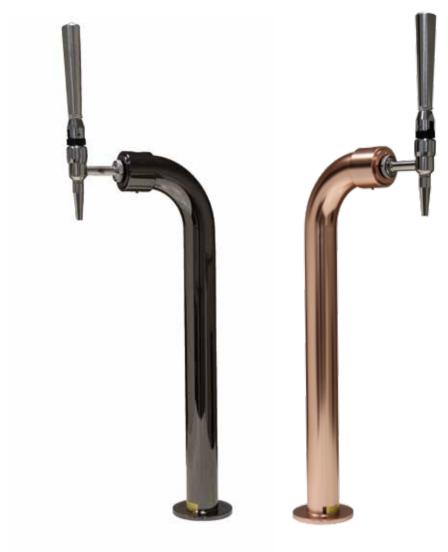

# **BERNA**

The rustic and old aspect reminds us about traditional abbeys. This tower with a cross, old matt copper finishes and old matt brass details, makes it one of the best and typical beer towers.