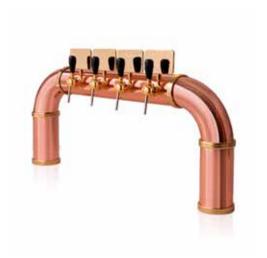

# THE ARCH

Let's be creative and imagine one second that the bar counter becomes malleable like clay. We could create a kind of « arch » and integrate a display in it. The symbolic arch-shape conveys to the tower a unique plasticity. When adding technological elements to it, it allows a more direct and smoother communication with the clients.