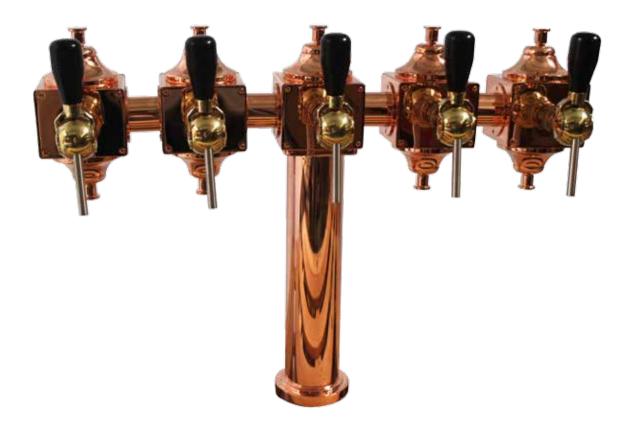

# **CALIFORNIA**

It is another of our successful multiproduct tower.

Made of a stainless steel round pipe, this large dispenser is highly stiff and robust. As for the San Francisco´s tower, its great adaptability makes it very famous in national pubs and locals specialized in artisanal beers.

### **FINISHES AND OPTIONS**

All finishes except polished

As from 3

4 screws per pipe