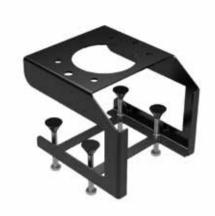

## **ESTANDAR 104**

#### **FINISHES**

Black paint

## **PLACEMENT IN BAR**

Under the stainless steel to fix a tray bar and column