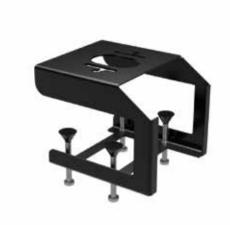

#### **CLAMPS**

## **ESTANDAR 60**

#### **FINISHES**

Black / gray paint

## **PLACEMENT IN BAR**

Under the stainless steel to fix a tray bar and column