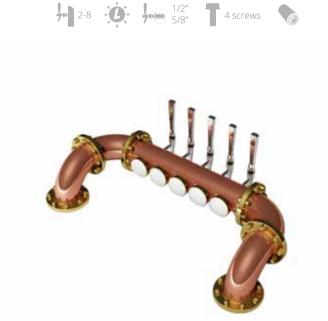

# **BRIDA**

This tower is made of copper and brass. Its marine and brass flanges with nuts give it a warm and brewing aspect. It permits to pour a great variety of beers in whatever multi-brand premises.