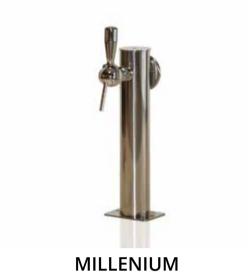

## **ZARAGOZA**

Following the undisputed success of our beer tower Filo, we designed a new version with more modern and simpler lines to give it more cachet.

To meet the requirements of each client, we designed this model with a bigger and higher base offering a great variety of finishes. A wide range of possible finishes is also available, converting this beer tower as a "flexible" option to every brand, bar and counter.