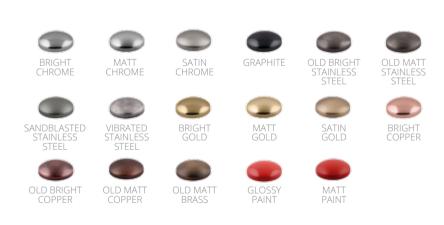

# 82 MM FRONTAL (ETIQUETA ADHESIVA)

#### **FINISHES**

All finishes (list at the end of catalog)



# 82 MM FRONTAL (LENTE OJO DE PEZ)

## **FINISHES**

All finishes (list at the end of catalog)



# 82 MM SUPERIOR (ETIQUETA ADHESIVA)

## **FINISHES**

## LOGOS



82 MM SUPERIOR (LENTE OJO DE PEZ)

## **FINISHES**

All finishes (list at the end of catalog)



# 70 MM FRONTAL (LENTE TERMO CONFORMADA)

## **FINISHES**

All finishes (list at the end of catalog)



# 70 MM SUPERIOR (LENTE TERMO CONFORMADA)

## **FINISHES**

All finishes (list at the end of catalog)



# 69 MM FRONTAL (LENTE OJO DE PEZ)

## **FINISHES**

## **RING GLASS**



## INOX

**FINISHES** 

Bright chrome

## **CUSTOMIZATION**

With Aplimet customize your beer tower according to your own needs.



#### **FINISHES**



#### **OPTIONS**













Logo with light

Beer tubes

Flooded system

Taps

Tap installation

Bar installation



C/ Castelló, 7 Local 1 esq. C/ Gaià, 1 08110 Montcada i Reixac - Barcelona

> T. (+34) 93 565 01 63 F. (+34) 93 565 01 64 info@aplimet.es

www.aplimet.es