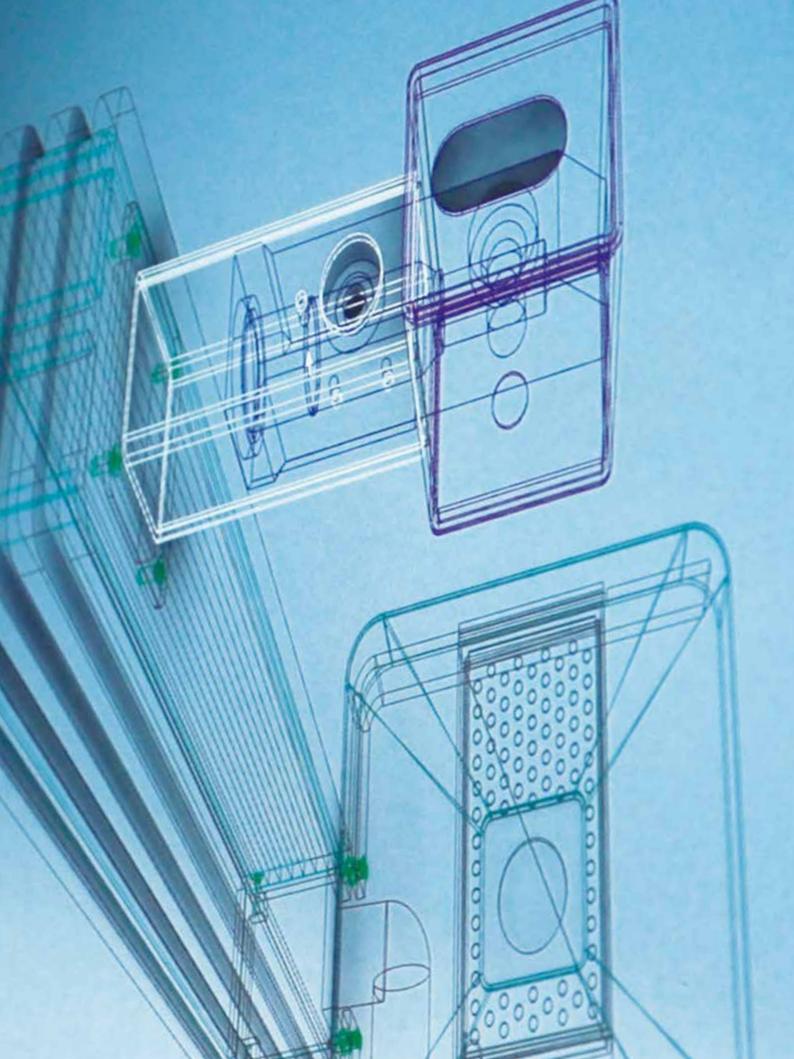

# Connectivity

Aplimet follows the latest trends in design and technology. Modern lines, new materials or last generation transformations, with the perfect balance between aesthetic and technology, Aplimet synchronizes with an increasingly demanding public. An appealing design always wakes people's interest.

Aplimet pays particular attention to the four main elements giving shape to a beer tower (tray, body, tap and dispenser), creating an integrated «whole» and harmonious tower. An excellent combination of design and technology.

But Aplimet goes beyond this. Because our taps and towers revolutionize a sector where details and technical improvements make the difference.

Unique advances that place us as an innovative company in our industry, such as the integrated water-cooled tap or the seamless integration of displays in the dispense fonts, offering a new communication channel for brands and allowing interaction on-site with customers. Twits, Facebook posts, likes on Instagram, news, new logos, moving images... all in real time!