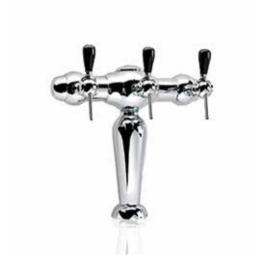

## **ZARAGOZA**

Following the undisputed success of our beer tower Filo, we designed a new version with more modern and simpler lines to give it more cachet.

To meet the requirements of each client, we designed this model with a bigger and higher base offering a great variety of finishes. A wide range of possible finishes is also available, converting this beer tower as a "flexible" option to every brand, bar and counter.