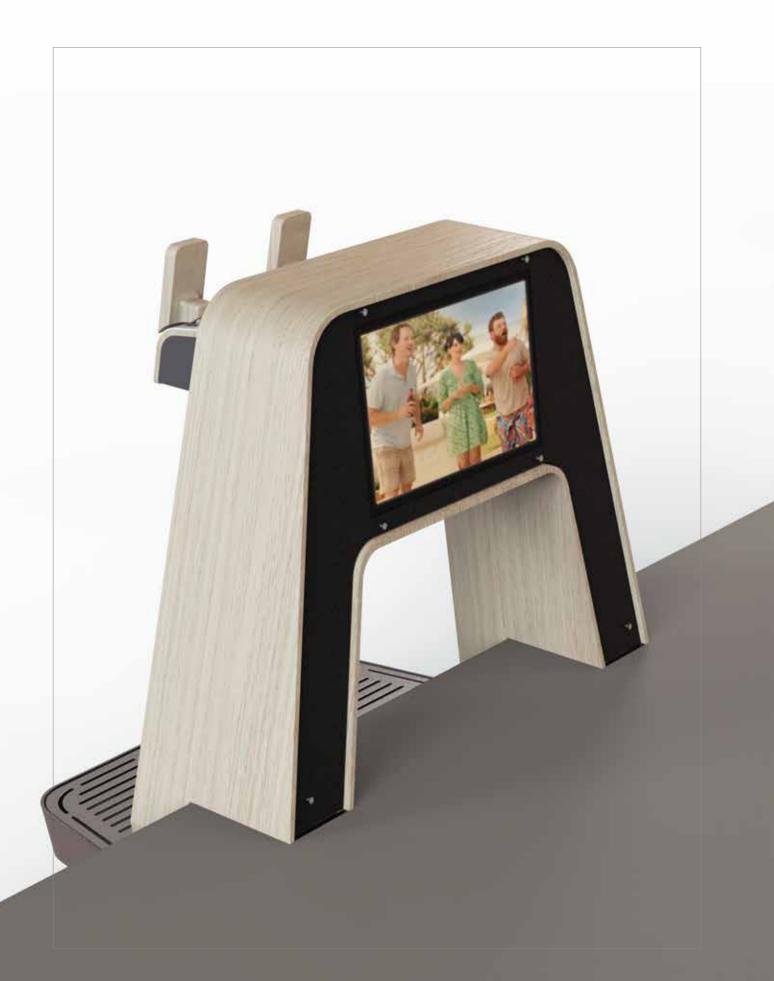

# THE ARCH

Let's be creative and imagine one second that the bar counter becomes malleable like clay. We could create a kind of « arch » and integrate a display in it. The symbolic arch-shape conveys to the tower a unique plasticity. When adding technological elements to it, it allows a more direct and smoother communication with the clients.

#### **OPTIONS**

incorporated