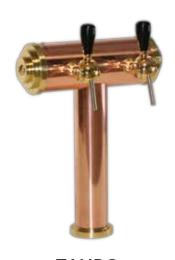

## **ZARAGOZA**

Following the undisputed success of our beer tower Filo, we designed a new version with more modern and simpler lines to give it more cachet.

To meet the requirements of each client, we designed this model with a bigger and higher base offering a great variety of finishes. A wide range of possible finishes is also available, converting this beer tower as a "flexible" option to every brand, bar and counter.