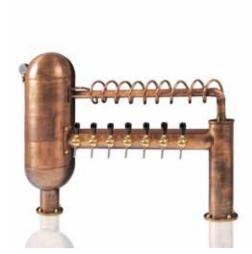

## **ALEMBICS**

## **DEPÓSITO VERTICAL COMPUESTO**

#### **FINISHES AND OPTIONS**

Old copper matt, old brass matt