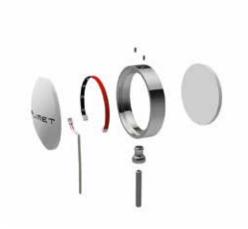

## LOGOS

## 82 MM INOX

#### **FINISHES**

All finishes (list at the end of catalog)