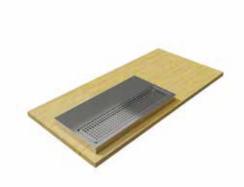

## **CUBETA EMPOTRABLE**

## PLACEMENT IN BAR

Above the bar (implies drill the bar to fix the column)