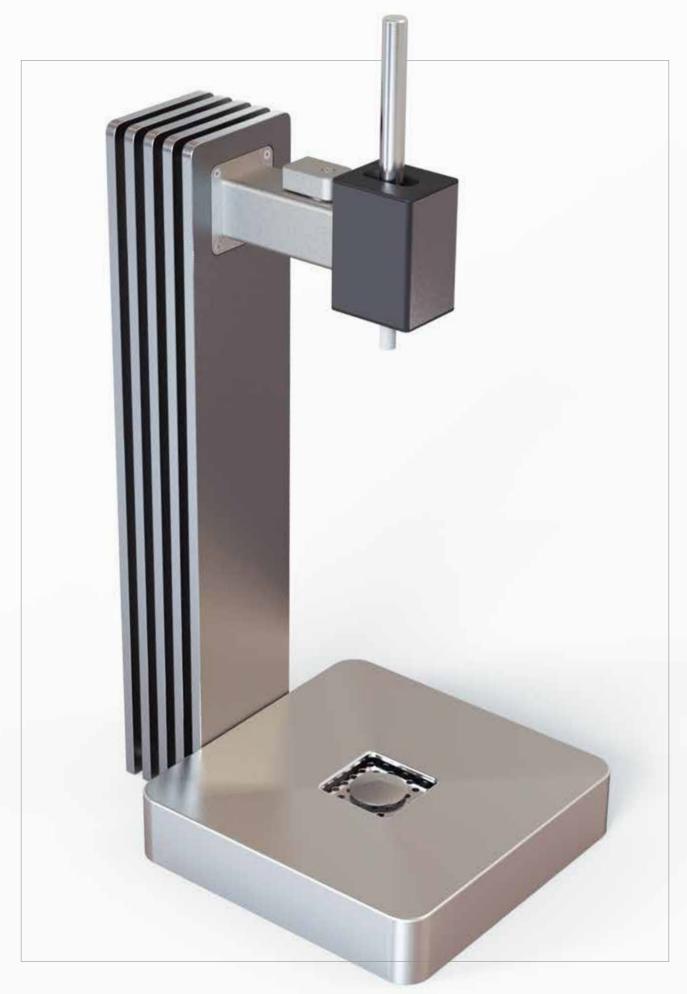

# THE ARCH

Let's be creative and imagine one second that the bar counter becomes malleable like clay. We could create a kind of « arch » and integrate a display in it. The symbolic arch-shape conveys to the tower a unique plasticity. When adding technological elements to it, it allows a more direct and smoother communication with the clients.