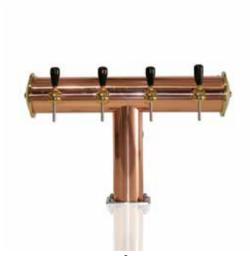

# **BRIDA**

This tower is made of copper and brass. Its marine and brass flanges with nuts give it a warm and brewing aspect. It permits to pour a great variety of beers in whatever multi-brand premises.