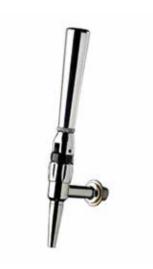

## **TAPS**

## **TRADICIONAL**

**FINISHES AND OPTIONS** 

Bright chrome | Gold

1/2" 5/8"

## **ACELINE**

**FINISHES AND OPTIONS** 

Bright chrome | Gold

1/2" 5/8"