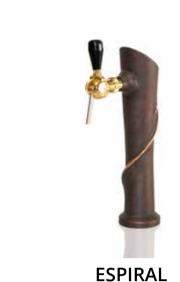

## **CRUZ CON ESPIRAL**

## **FINISHES AND OPTIONS**

Old copper matt, old brass matt