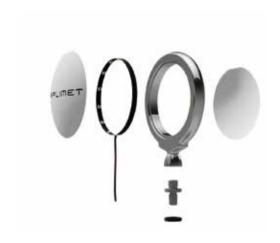

## LOGOS

## 82 MM INOX

#### **FINISHES**

All finishes (list at the end of catalog)