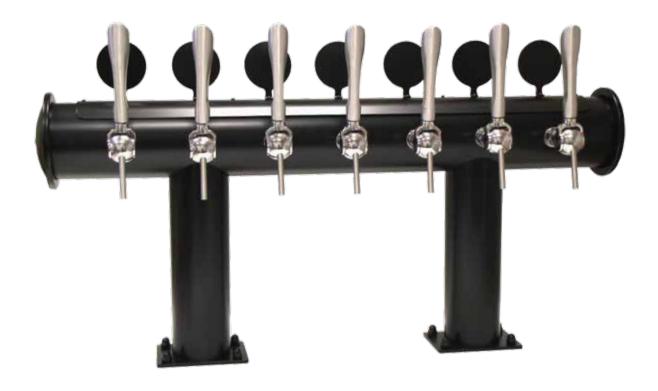

# SAN FRANCISCO

It is one of the most successful multiproduct towers. Thanks to its stiffness, robustness and square tube stainless steel manufacture, this large dispenser offers the possibility to put a lot of different taps and brands. The secret behind the San Francisco´s tower lies in its great adaptability, which make it very famous in pubs and locals specialized in artisanal beers.

#### **FINISHES AND OPTIONS**

All finishes except polished

4 screws per pipe