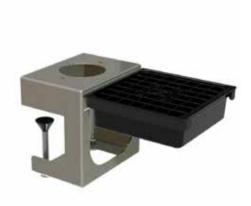

## **SOBRE BARRA**

## **PLACEMENT IN BAR**

Above the bar (implies drill the bar to fix the column) | Support fixation