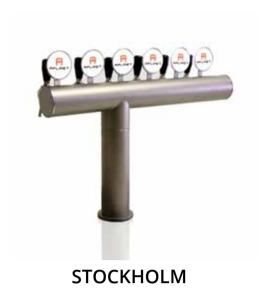

# PREMIUM NEWS

Our proposal presents a new way to reach consumers: digital signage. This allows to create a high impact on communication at the right time with your audience, at the point of sale.

# THE ARCH

Let's be creative and imagine one second that the bar counter becomes malleable like clay. We could create a kind of « arch » and integrate a display in it. The symbolic arch-shape conveys to the tower a unique plasticity. When adding technological elements to it, it allows a more direct and smoother communication with the clients.