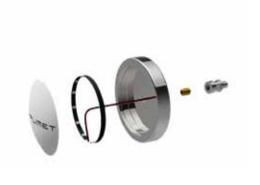

## LOGOS

## 82 MM INOX

#### **FINISHES**

All finishes (list at the end of catalog)