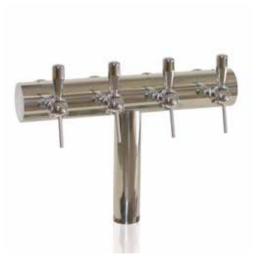

# SAN FRANCISCO

It is one of the most successful multiproduct towers. Thanks to its stiffness, robustness and square tube stainless steel manufacture, this large dispenser offers the possibility to put a lot of different taps and brands. The secret behind the San Francisco´s tower lies in its great adaptability, which make it very famous in pubs and locals specialized in artisanal beers.