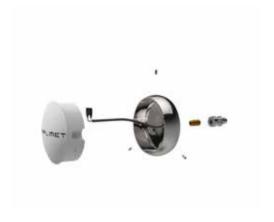

## LOGOS

## 82 MM INOX

#### **FINISHES**

All finishes (list at the end of catalog)