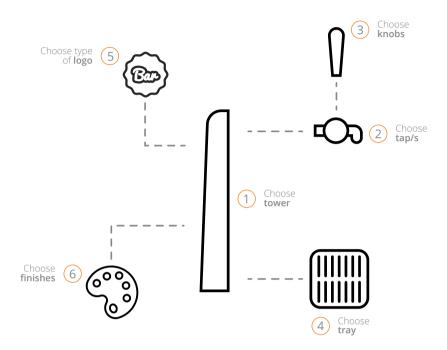

Aplimet pays particular attention to the four main elements giving shape to a beer tower (tray, body, tap and dispenser), creating an integrated «whole» and harmonious tower. An excellent combination of design and technology.

## **CUSTOMIZATION**

With Aplimet customize your beer tower according to your own needs.