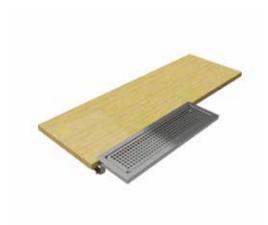

## **CANTO BARRA**

## **PLACEMENT IN BAR**

Support fixation (implies drill the bar to fix the column)