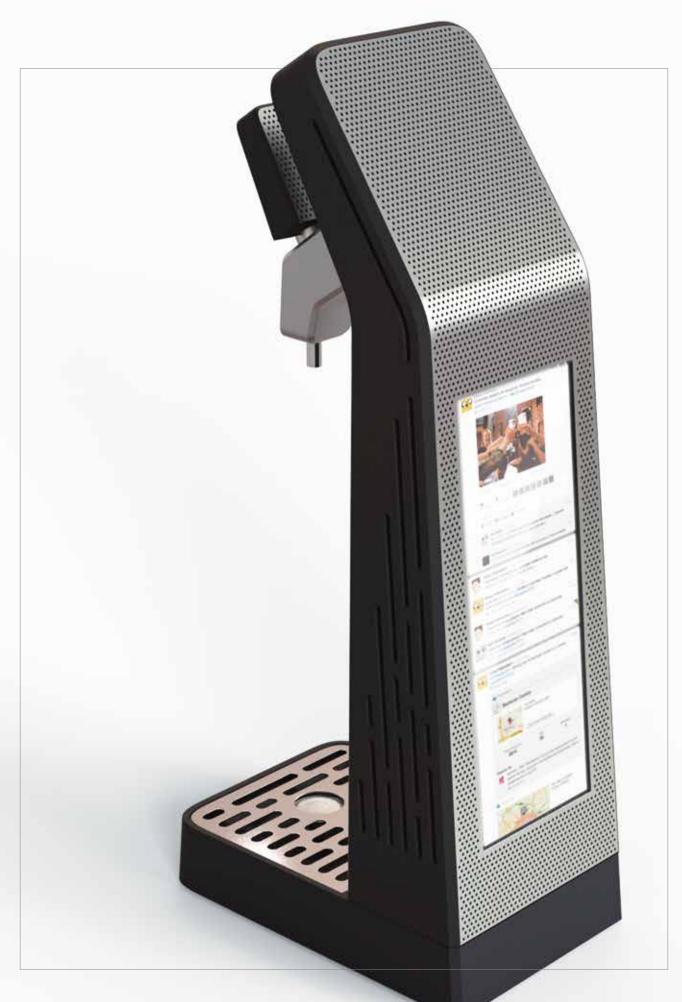

# PREMIUM NEWS

Our proposal presents a new way to reach consumers: digital signage. This allows to create a high impact on communication at the right time with your audience, at the point of sale.

# THE ARCH

Let's be creative and imagine one second that the bar counter becomes malleable like clay. We could create a kind of « arch » and integrate a display in it. The symbolic arch-shape conveys to the tower a unique plasticity. When adding technological elements to it, it allows a more direct and smoother communication with the clients.