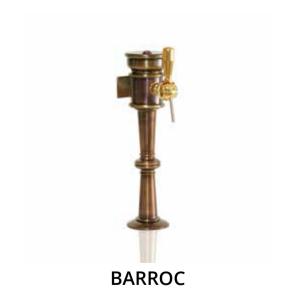

# **BERNA**

The rustic and old aspect reminds us about traditional abbeys. This tower with a cross, old matt copper finishes and old matt brass details, makes it one of the best and typical beer towers.