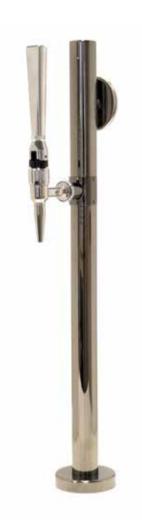

# **MEL 50 H65**

This tower is an updated version of the MEL one, made of stainless steel tube, higher and easier to fix onto the bar counter. It thus offers a wide range of finishes and heights.