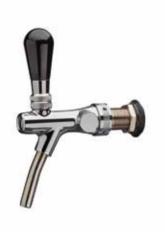

## **TAPS**

## **ALPHA II**

## FINISHES AND OPTIONS

Bright chrome | Gold

**1**/2" 5/8"