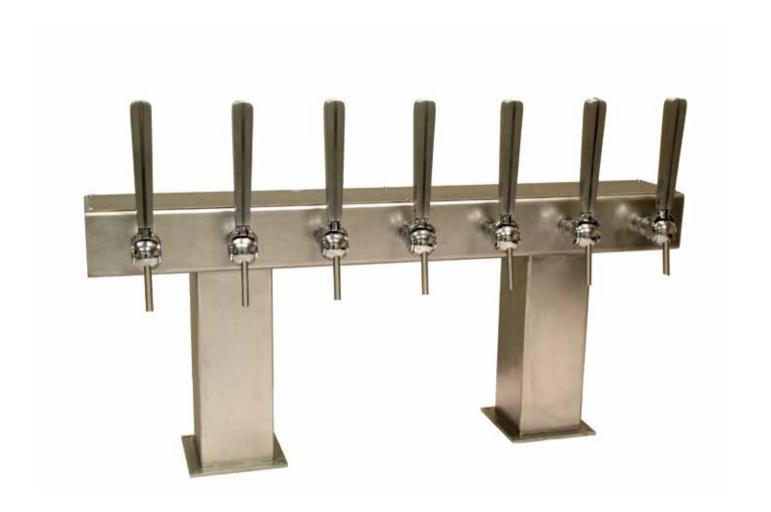

# **MEL 50 H65**

This tower is an updated version of the MEL one, made of stainless steel tube, higher and easier to fix onto the bar counter. It thus offers a wide range of finishes and heights.

### **FINISHES AND OPTIONS**