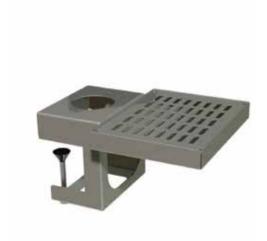

## **DRIP TRAYS**

## **SOBRE BARRA**

#### **FINISHES**

Bright polished steel | Vibrated steel

## **PLACEMENT IN BAR**

Above the bar (implies drill the bar to fix the column) | Support fixation