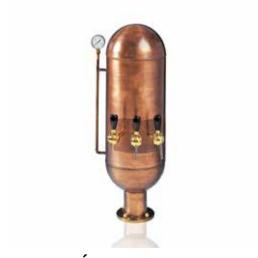

## **ALEMBICS**

## **DEPÓSITO VERTICAL**

## **FINISHES AND OPTIONS**

Old copper matt, old brass matt