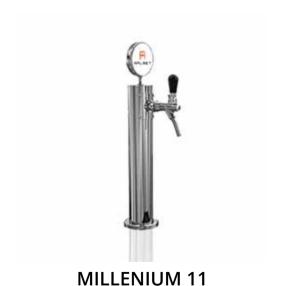

## **ZARAGOZA**

Following the undisputed success of our beer tower Filo, we designed a new version with more modern and simpler lines to give it more cachet.

To meet the requirements of each client, we designed this model with a bigger and higher base offering a great variety of finishes. A wide range of possible finishes is also available, converting this beer tower as a "flexible" option to every brand, bar and counter.