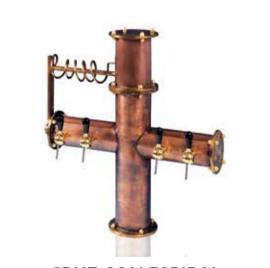

## **ALEMBICS**

## **CRUZ SIMPLE**

**FINISHES AND OPTIONS**Old copper matt, old brass matt

## **CRUZ CON ESPIRAL**