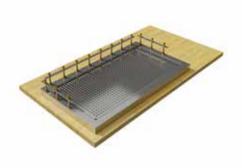

## **TODO REJILLA BALAUSTRE**

## PLACEMENT IN BAR

Above the bar (implies drill the bar to fix the column) | Support fixation